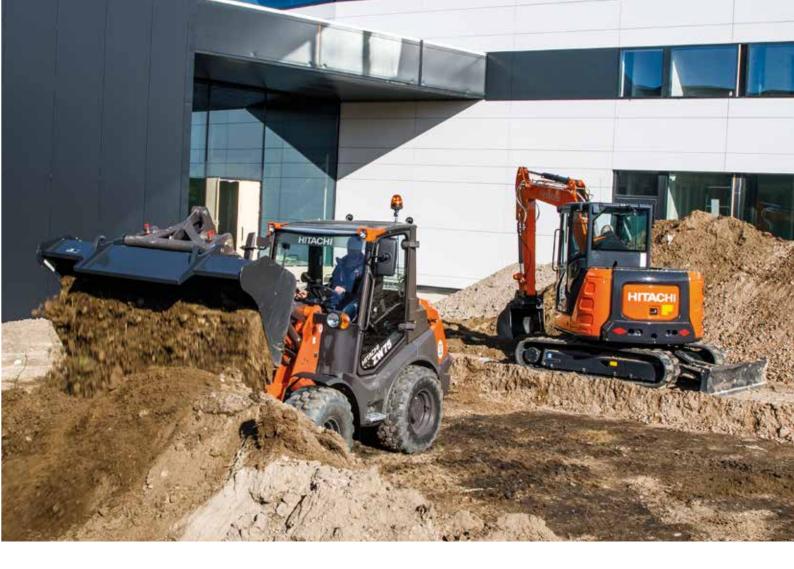

## DEMAND **VERSATILITY**

Hitachi excavators and compact wheel loaders are ideal for working on a variety of job sites. Whether your business is in agriculture, municipal works, road construction, demolition or forestry, Hitachi machines will provide a smooth and efficient operation.

#### **Exceptional precision**

Hitachi machines work with a high degree of control and precision, thanks to features such as the high performance single arm and a self-stabilising pendulum joint (ZW75-6) and the auto-shift travelling system that reduces the speed of the ZX65USB-5 according to the travel load.