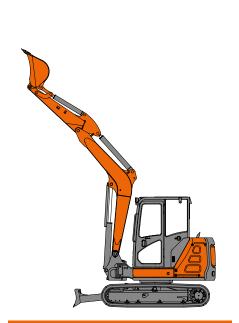

s:

- Improved precision and accuracy
- Enhanced versatility
- Easy operation





A ride control feature prevents pitching during travel over rough terrain.

#### Advantages:

- Smooth operation
- Operator comfort



An optional 30km/h travel speed adheres to local legal requirements.

#### Advantages:

- Easy transport
- Enhanced versatility

## Mini excavators



#### **ZX10U-2**



#### ZX17U-5/ZX19U-5

Engine rated power (kW) ISO 9249......10.6

Operating weight (kg)......1,760/1,880

Bucket capacity (m³) ISO heaped ......0.020 – 0.050



#### ZX19-5

Engine rated power (kW) ISO 9249......10.6

Operating weight (kg).......1,920

Bucket capacity (m³) ISO heaped ......0.020 – 0.050



#### **ZX26U-5**



#### ZX33U/ZX38U-5





#### ZX48U/ZX55U-5

\* Cab with long arm and rubber shoes



#### ZX65USB-5

\* With long arm and rubber shoes



#### **ZX85US-5**

Engine rated power (kW) ISO 9249.....34.1

Operating weight (kg)......8,170\*

Bucket capacity (m³) ISO heaped ......0.13 – 0.33

\* With Monoblock boom, long arm and 450mm grouser shoes

#### ZX85USB-5

\* With Monoblock boom, long arm and 450mm grouser shoes

## **Compact wheel loaders**



#### **ZW**65-6

Engine rated power (kW) ISO 14396 ...50

Operating weight (kg)......4,710

Bucket capacity (m³) ISO heaped ......0.70 – 1.20

#### **ZW75-6**

#### **ZW**95-6

Engine rated power (kW) ISO 14396 ...55.4

Operating weight (kg)......5,410

Bucket capacity (m³) ISO heaped ......1.00 – 1.60

| Prior to operating this machine, in a country other than a country of its intended use, it may be necessary to make modificat