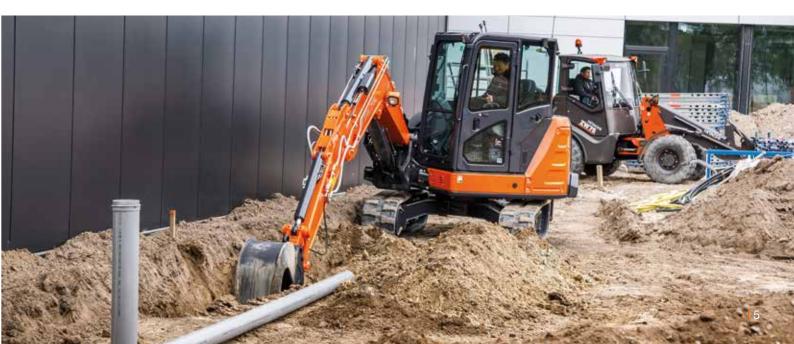

#### Compact design

The clever design of Hitachi mini excavators and compact wheel loaders enables them to access more areas on site than larger models, particularly where space is limited. The ZX65USB-5 has a short-tail swing radius, which is particularly beneficial for urban areas, road construction and utilities projects.

#### **Exceptional precision**

Hitachi machines work with a high degree of control and precision, thanks to features such as the high performance single arm and a self-stabilising pendulum joint (ZW75-6) and the auto-shift travelling system that reduces the speed of the ZX65USB-5 according to the travel load.