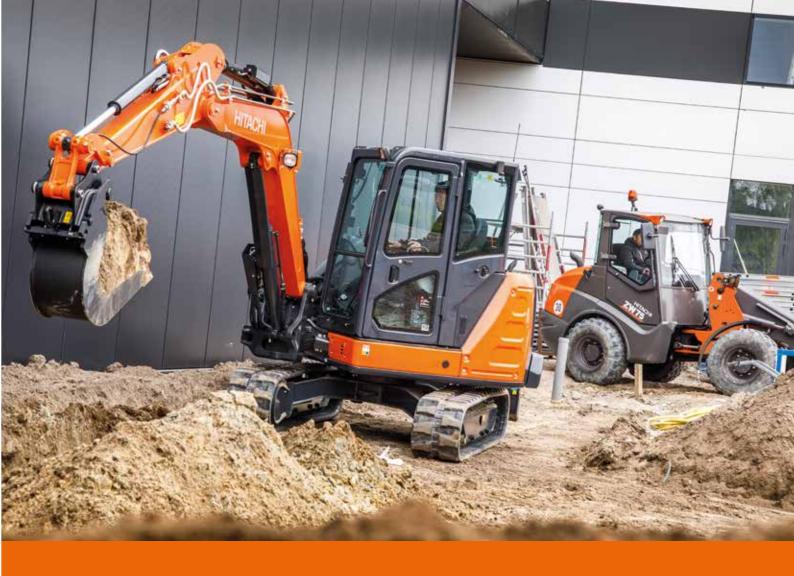

#### Compact design

The clever design of Hitachi mini excavators and compact wheel loaders enables them to access more areas on site than larger models, particularly where space is limited. The ZX65USB-5 has a short-tail swing radius, which is particularly beneficial for urban areas, road construction and utilities projects.

#### Easy to manoeuvre

Hitachi equipment is easy to manoeuvre around busy job sites. This results in high levels of productivity for excavation and transport of materials. The ZW75-6 is suitable for a wide range of solutions, including general construction, recycling and agriculture. A high lift option increases the loading height when required.

#### **Reduced maintenance**

Several features on Hitachi excavators and compact wheel loaders are designed to reduce maintenance requirements, which means minimal downtime and reduced costs. Covers on the ZW75-6 and ZX65USB-5 open widely and easily to provide quick and convenient access.

#### **Excellent visibility**

Visibility is essential for safety and precision, particularly when working on busy construction sites and in confined areas. The ZX65USB-5 has an enlarged front window and door, and the ZW75-6 offers excellent all-round visibility from the cab, and an improved view of the fork attachment.