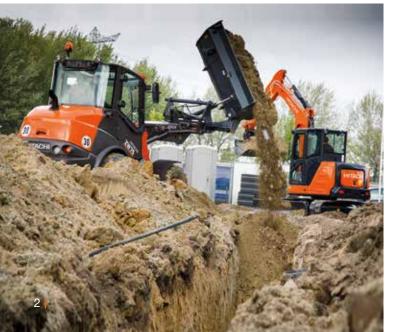

#### Flexible and efficient

Both Hitachi excavators and compact wheel loaders can be fitted with a variety of attachments quickly and easily, which enhances their versatility for different applications. The ZW75-6 has an electrohydraulically operated quick coupler, which also enhances safety and efficiency.

#### **Exceptional precision**

Hitachi machines work with a high degree of control and precision, thanks to features such as the high performance single arm and a self-stabilising pendulum joint (ZW75-6) and the auto-shift travelling system that reduces the speed of the ZX65USB-5 according to the travel load.