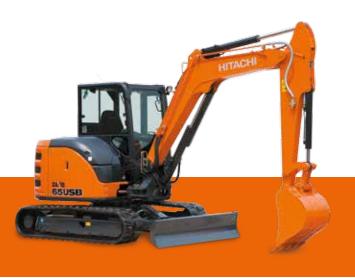

ge space, the air-conditioned cab of a Hitachi machine is big on comfort to ensure operators feel less tired at the end of a working day. It is also safe and easy to access via an entrance step.

#### **Easy operation**

The Hitachi cab is equipped with ergonomic and user-friendly controls for easy operation. The multifunctional LCD monitor shows the operator all they need to know at a glance, including the machine's status and settings.

#### **Excellent visibility**

Visibility is essential for safety and precision, particularly when working on busy construction sites and in confined areas. The ZX65USB-5 has an enlarged front window and door, and the ZW75-6 offers excellent all-round visibility from the cab, and an improved view of the fork attachment.

## **ZX65USB-5**

## **OPTIONS**





The auxiliary function lever has a proportional switch for easy control of the front attachment.

#### Advantages:

- Easy operation
- Excellent control
- Operator comfort



Individual rubber pad shoes can be replaced easily when required.

#### Advantages:

- Easy maintenance
- Reduced costs



Assist piping enables easy operation of hydraulically actuated attachments.

#### **Advantages:**

- Increased flexibility
- Greater versatility

The ZX65USB-5 can be fitted with an electric fuel pump.

#### Advantages:

- Easy refuelling
- Excellent efficiency





A 270kg additional counterweight is available for the ZX65USB-5.

#### Advantages:

- Enhanced flexibility
- Greater stability



The ZX65USB-5 can be equipped with an effective immobilizer.

#### Advantages:

- Prevents theft and