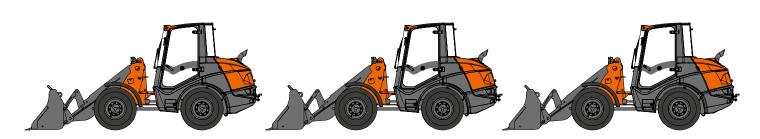

#### Easy to manoeuvre

Hitachi equipment is easy to manoeuvre around busy job sites. This results in high levels of productivity for excavation and transport of materials. The ZW75-6 is suitable for a wide range of solutions, including general construction, recycling and agriculture. A high lift option increases the loading height when required.

## **ZW75-6**

#### **ZW75-6**