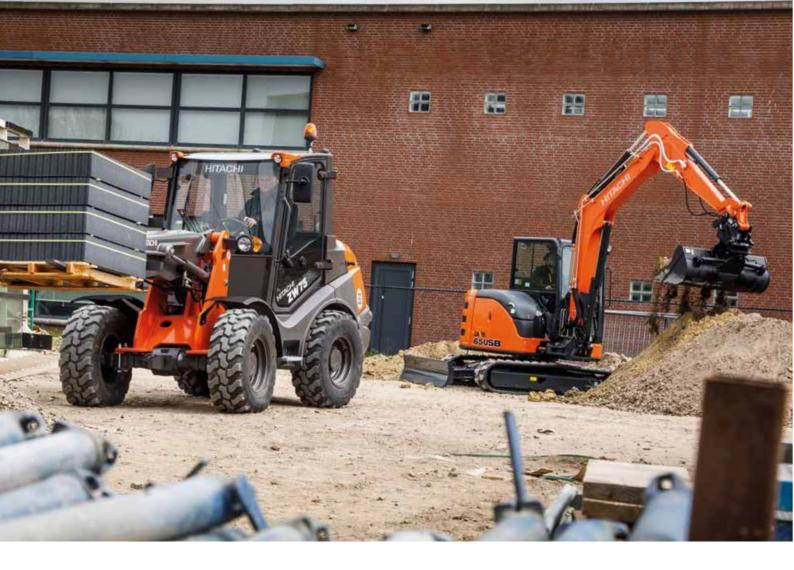

#### Easy to manoeuvre

Hitachi equipment is easy to manoeuvre around busy job sites. This results in high levels of productivity for excavation and transport of materials. The ZW75-6 is suitable for a wide range of solutions, including general construction, recycling and agriculture. A high lift option increases the loading height when required.

#### **Easy to transport**

Hitachi equipment is easy to move between locations on trailers with compact dimensions for convenient transport. For example, the ZW75-6 compact wheel loader is 2.47m high and can be transported on a variety of trailers. It also has an optional travel speed of 30km/h.