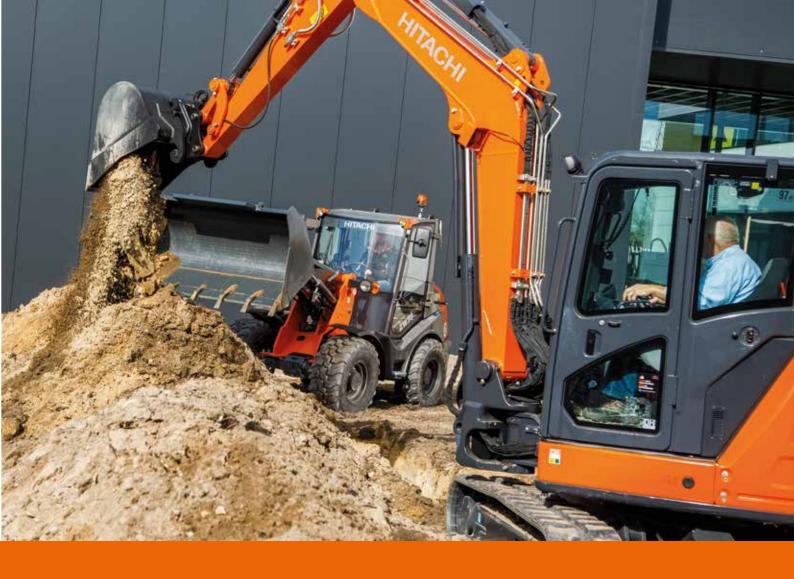

#### Compact design

The clever design of Hitachi mini excavators and compact wheel loaders enables them to access more areas on site than larger models, particularly where space is limited. The ZX65USB-5 has a short-tail swing radius, which is particularly beneficial for urban areas, road construction and utilities projects.

#### Easy to manoeuvre

Hitachi equipment is easy to manoeuvre around busy job sites. This results in high levels of productivity for excavation and transport of materials. The ZW75-6 is suitable for a wide range of solutions, including general construction, recycling and agriculture. A high lift option increases the loading height when required.

#### **Reduced maintenance**

Several features on Hitachi excavators and compact wheel loaders are designed to reduce maintenance requirements, which means minimal downtime and reduced costs. Covers on the ZW75-6 and ZX65USB-5 open widely and easily to provide quick and convenient access.