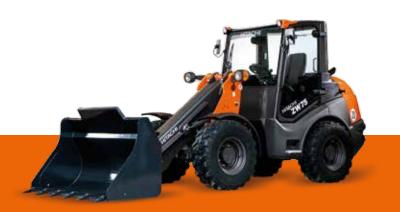

#### Easy to manoeuvre

Hitachi equipment is easy to manoeuvre around busy job sites. This results in high levels of productivity for excavation and transport of materials. The ZW75-6 is suitable for a wide range of solutions, including general construction, recycling and agriculture. A high lift option increases the loading height when required.

#### **Easy to transport**

Hitachi equipment is easy to move between locations on trailers with compact dimensions for convenient transport. For example, the ZW75-6 compact wheel loader is 2.47m high and can be transported on a variety of trailers. It also has an optional travel speed of 30km/h.

## **ZW75-6**