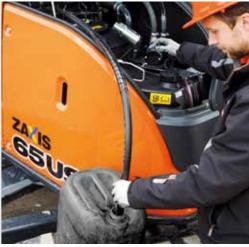

#### **Reduced maintenance**

Several features on Hitachi excavators and compact wheel loaders are designed to reduce maintenance requirements, which means minimal downtime and reduced costs. Covers on the ZW75-6 and ZX65USB-5 open widely and easily to provide quick and convenient access.

#### Advantages:

- Easy operation
- Excellent control
- Operator comfort

Individual rubber pad shoes can be replaced easily when required.

#### Advantages:

- Easy maintenance
- Reduced costs

Assist piping enables easy operation of hydraulically actuated attachments.