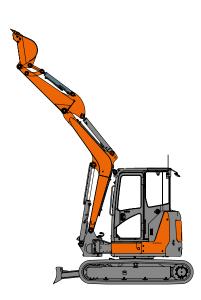

#### Compact design

The clever design of Hitachi mini excavators and compact wheel loaders enables them to access more areas on site than larger models, particularly where space is limited. The ZX65USB-5 has a short-tail swing radius, which is particularly beneficial for urban areas, road construction and utilities projects.

## **ZX65USB-5**