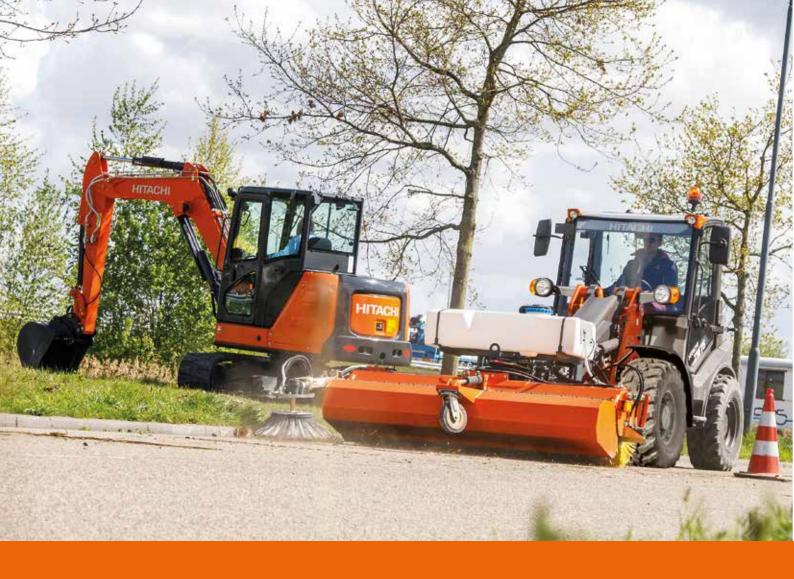

## DEMAND **VERSATILITY**

Hitachi excavators and compact wheel loaders are ideal for working on a variety of job sites. Whether your business is in agriculture, municipal works, road construction, demolition or forestry, Hitachi machines will provide a smooth and efficient operation.

#### Flexible and efficient

Both Hitachi excavators and compact wheel loaders can be fitted with a variety of attachments quickly and easily, which enhances their versatility for different applications. The ZW75-6 has an electrohydraulically operated quick coupler, which also enhances safety and efficiency.