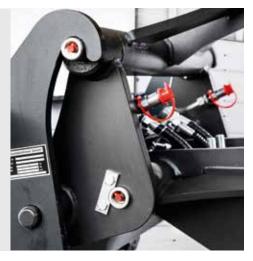

## **OPTIONS**

The auxiliary function lever has a proportional switch for easy control of the front attachment.

#### Advantages:

- Easy operation
- Excellent control
- Operator comfort

Individual rubber pad shoes can be replaced easily when required.

#### Advantages:

- Easy maintenance
- Reduced costs

Assist piping enables easy operation of hydraulically actuated attachments.

#### **Advantages:**

- Increased flexibility
- Greater versatility

The ZX65USB-5 can be fitted with an electric fuel pump.