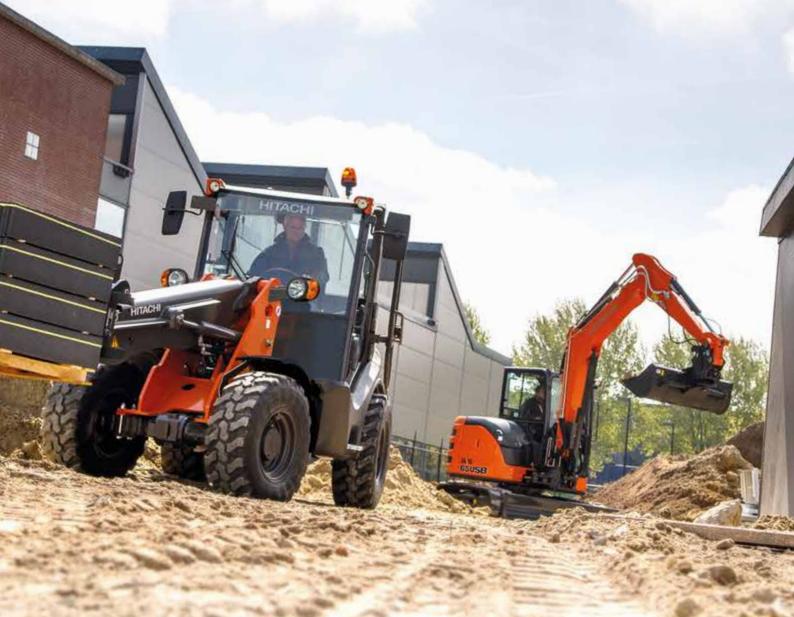

#### Compact design

The clever design of Hitachi mini excavators and compact wheel loaders enables them to access more areas on site than larger models, particularly where space is limited. The ZX65USB-5 has a short-tail swing radius, which is particularly beneficial for urban areas, road construction and utilities projects.

#### Easy to manoeuvre

Hitachi equipment is easy to manoeuvre around busy job sites. This results in high levels of productivity for excavation and transport of materials. The ZW75-6 is suitable for a wide range of solutions, including general construction, recycling and agriculture. A high lift option increases the loading height when required.